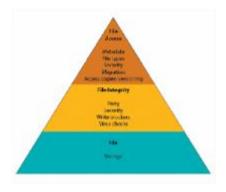

#### The Three Essentials of Digital Preservation Digital Stewardship Cohort Program

Use the Three Essentials of Digital Preservation Pyramid to viscalize the steps you will make towards a digital preservation plan at your department, lettation, or tribe. Your digital preservation plan will start with storage, then noving to file integrity and access as you develop a complete plan. Storage is the base of your Digital Preservation Plan.