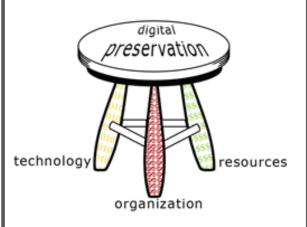

#### The Three Essentials of Digital Preservation Digital Stewardship Cohort Program

Use the Three Essentials of Digital Preservation Pyramid to viscalize the steps you will make towards a digital preservation plan at your department, lettation, or tribe. Your digital preservation plan will start with storage, then noving to file integrity and access as you develop a complete plan. Storage is the base of your Digital Preservation Plan.